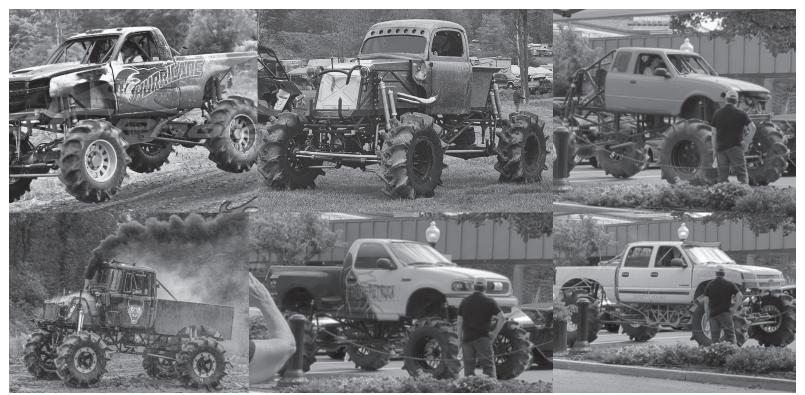

## PRESENTS MECA TRUCKS

## BRING YOUR KIDS TO SEE THE MEGA TRUCKS AND WATCH THE MEGA TRUCKS PARADE DOWN MAIN STREET AT 2 PM